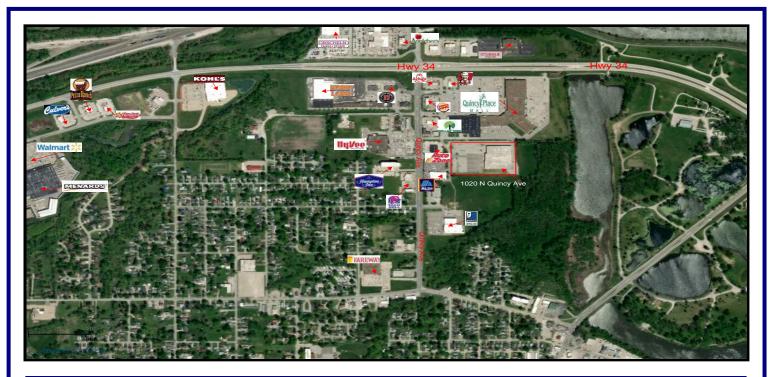

# CALL FOR DETAILS - 816-787-1999 Chris Williams, CCIM

"A full service approach to commercial real estate."

- **→** 89,559 SF Space Available
- 8 Acre Site & Parking
- Located in Retail Corridor
- Surrounded by Aldi, Hyvee
- Demisable down to 15,000 SF
- Easy Access to Hwy 34