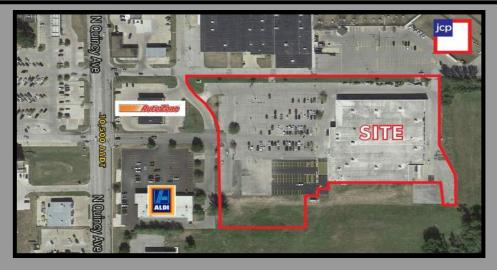

# CALL FOR DETAILS - 816-787-1999 Chris Williams, CCIM

"A full service approach to commercial real estate."

- **→** 89,559 SF Space Available
- 8 Acre Site & Parking
- Located in Retail Corridor
- Surrounded by Aldi, Hyvee
- Demisable down to 15,000 SF
- Easy Access to Hwy 34