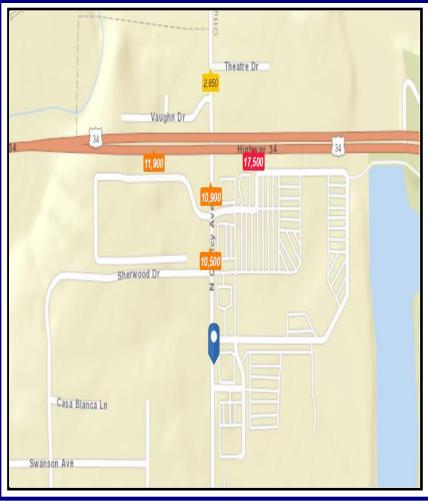

# CALL FOR DETAILS - 816-787-1999 Chris Williams, CCIM

"A full service approach to commercial real estate."

- **→** 89,559 SF Space Available
- 8 Acre Site & Parking
- Located in Retail Corridor
- Surrounded by Aldi, Hyvee
- Demisable down to 15,000 SF
- Easy Access to Hwy 34

# CALL FOR DETAILS - 816-787-1999 Chris Williams, CCIM