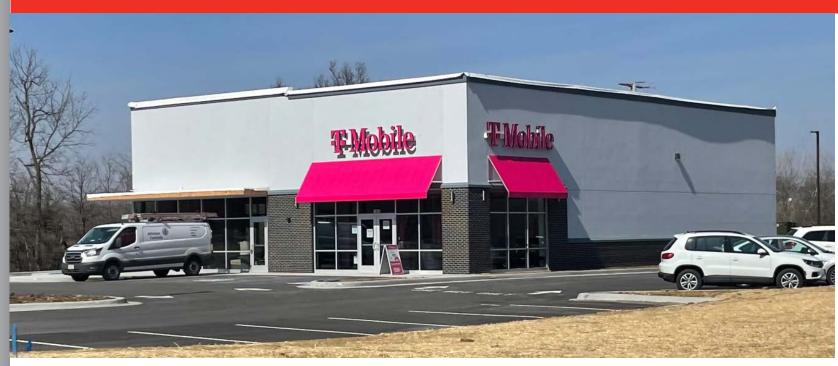

## WALMART/MENARD'S SHADOW END CAP/DRIVE THRU AVAILABLE! JOIN T-MOBILE!

## 1945 VENTURE DRIVE OTTUMWA, IA 52501

- Now Available for Lease!
- Two-Tenant Building
- 2,290 Square Feet with Drive-Thru Available, Adjacent to T-Mobile
- Anchored by Walmart Supercenter & Menards
- Strong Highway 34 Visibility & Signage
- Asking Rent: Call for Pricing