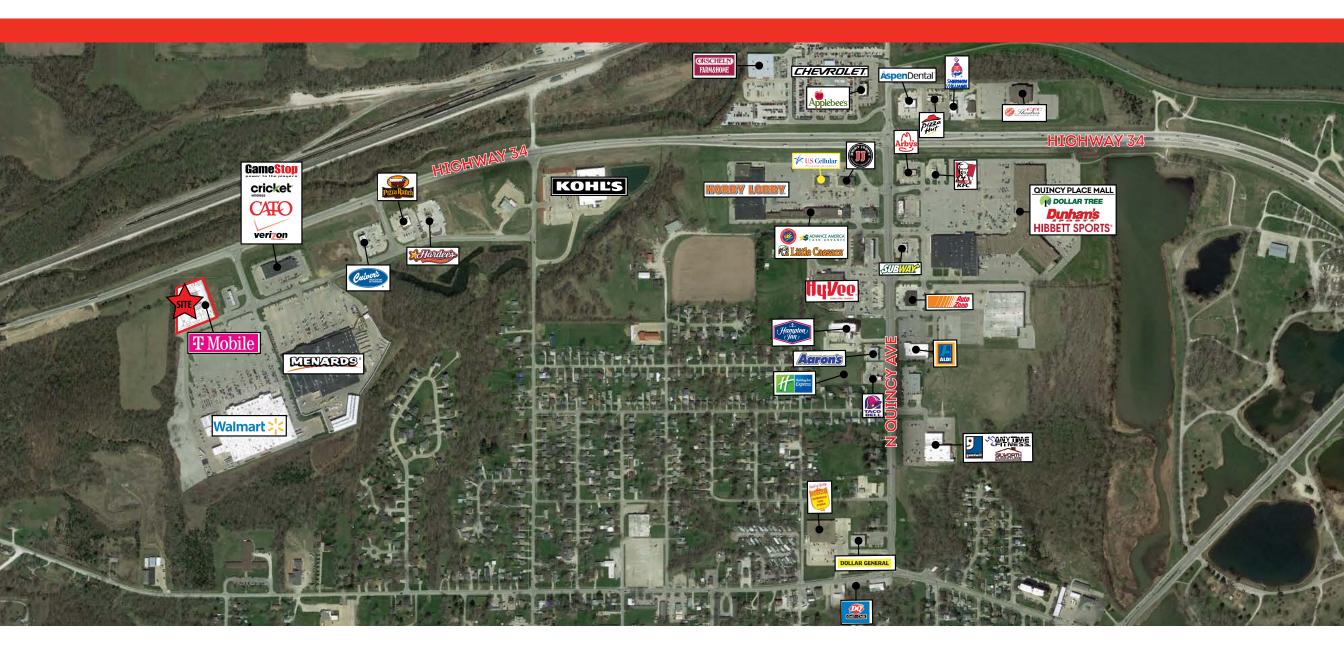

## WALMART/MENARD'S SHADOW END CAP/DRIVE THRU AVAILABLE! JOIN T-MOBILE!

## 1945 VENTURE DRIVE OTTUMWA, IA 52501

- Now Available for Lease!
- Two-Tenant Building
- 2,290 Square Feet with Drive-Thru Available, Adjacent to T-Mobile
- Anchored by Walmart Supercenter & Menards
- Strong Highway 34 Visibility & Signage
- Asking Rent: Call for Pricing