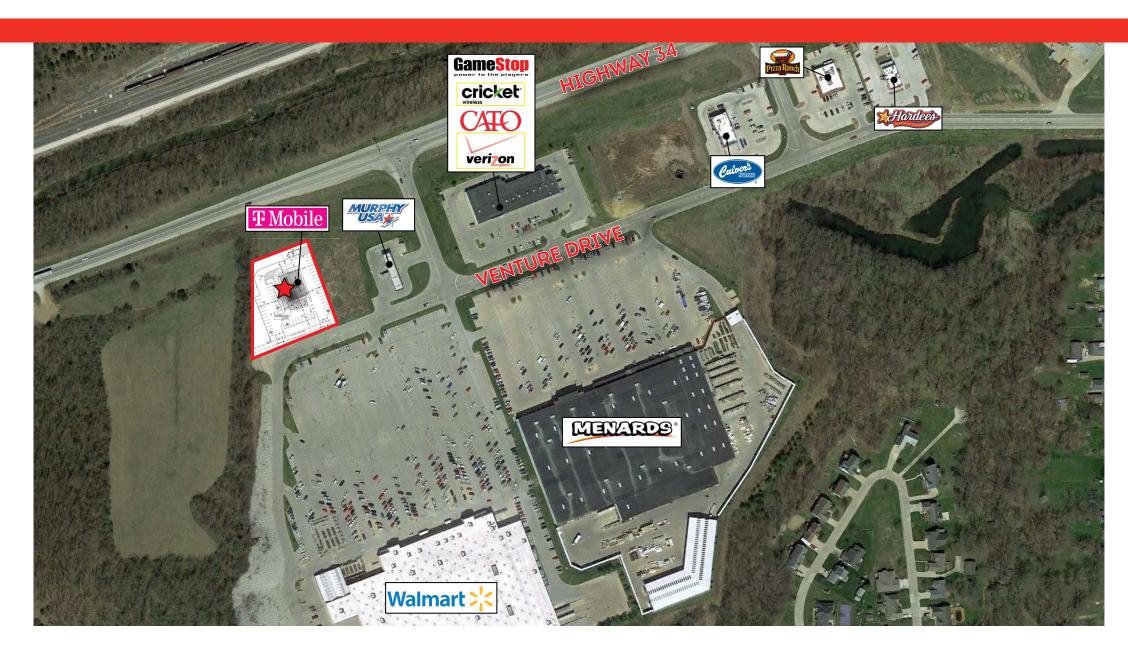

## WALMART/MENARD'S SHADOW END CAP/DRIVE THRU AVAILABLE! JOIN T-MOBILE!

## 1945 VENTURE DRIVE OTTUMWA, IA 52501

- Now Available for Lease!
- Two-Tenant Building
- 2,290 Square Feet with Drive-Thru Available, Adjacent to T-Mobile
- Anchored by Walmart Supercenter & Menards
- Strong Highway 34 Visibility & Signage
- Asking Rent: Call for Pricing