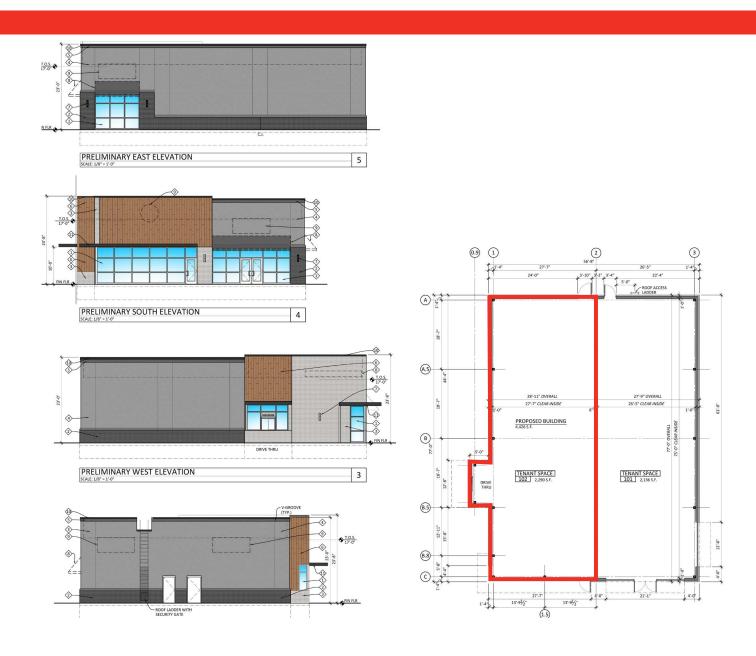

## 1945 VENTURE DRIVE OTTUMWA, IA 52501

- Now Available for Lease!
- Two-Tenant Building
- 2,290 Square Feet with Drive-Thru Available, Adjacent to T-Mobile
- Anchored by Walmart Supercenter & Menards
- Strong Highway 34 Visibility & Signage
- Asking Rent: Call for Pricing