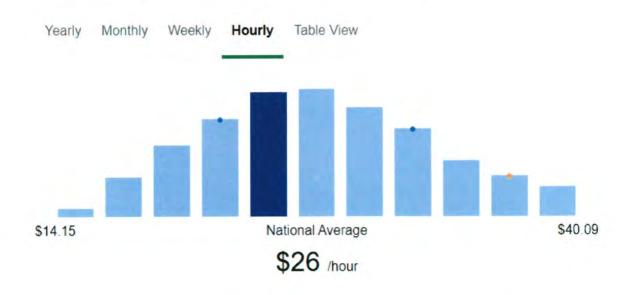

------------------------|-------|------------|-------------------|-----------------------------|--------------------|------------------|------------------|---------------------|
| 49-3020         | Automotive Technicians and Repairers                                             | broad | 16,100     | 0.8%              | 0.29%                       | \$24.52            | \$26.07          | \$54,220         | 1.1%                |
| 49-3040         | Heavy Vehicle and Mobile Equipment Service Technicians and Mechanics             | broad | 10,070     | 2.4%              | 0.18%                       | \$28.84            | \$30.03          | \$62,460         | 2.0%                |



Salary.com – average in US is \$57,809.



## Zip Recruiter

## **Heavy Equipment Mechanic Salary in Iowa**



## Heavy Equipment Mechanic Salary in Iowa Comparison by Location





Jobs advertised on Government Jobs:

Mechanic for Davenport, Iowa; 2nd shift

\$54,308 to start; \$55,931 in 1 year





## Definition

Under general supervision performs work of moderate difficulty as a skilled mechanic in the maintenance and repair of a variety of automotive and other specialized equipment; and performs related work as required.

Starting Pay | \$26.1093 per hour 6 months | \$26.50 per hour 1 year | 26.89 per hour

The hours for this position are Monday - Friday 2PM - 10PM.

The City will provide and pay for CDL training upon hire.



#### Recommendation

Taking all the data that is included here, our average is \$53,760.

|                                      | Minimum   | Maximum       | Average