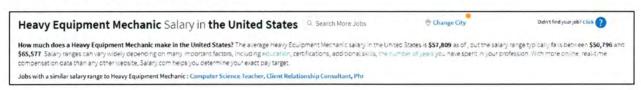

---------|----------------------------------------------------------------------------------|-------|------------|-------------------|-----------------------------|--------------------|------------------|------------------|---------------------|
| 49-3020         | Automotive Technicians and Repairers                                             | broad | 16,100     | 0.8%              | 0.29%                       | \$24.52            | \$26.07          | \$54,220         | 1.1%                |
| 49-3040         | Heavy Vehicle and Mobile Equipment Service Technicians and Mechanics             | broad | 10,070     | 2.4%              | 0.18%                       | \$28.84            | \$30.03          | \$62,460         | 2.0%                |



Salary.com – average in US is \$57,809.



## Zip Recruiter

## **Heavy Equipment Mechanic Salary in Iowa**



## Heavy Equipment Mechanic Salary in Iowa Comparison by Location





Jobs advertised on Government Jobs:

Mechanic for Davenport, Iowa; 2nd shift

\$54,308 to start; \$55,931 in 1 year





## Definition

Under general supervision performs work of moderate difficulty as a skilled mechanic in the maintenance and repair of a variety of automotive and other specialized equipment; and performs related work as required.

Starting Pay | \$26.1093 per hour 6 months | \$26.50 per hour 1 year | 26.89 per hour

The hours for this position are Monday - Friday 2PM - 10PM.

The City will provide and pay for CDL training upon hire.



#### Recommendation

Taking all the data that is included here, our average is \$53,760.

|