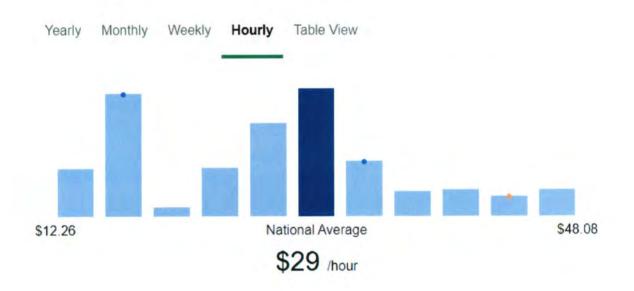

intenance                                     | 44,200         | 4.57                                 | \$ 30.51         | \$ 63,460               |
| Building Equipment Contractors                                        | 38,540         | 1.64                                 | \$ 37.97         | \$ 78,970               |
| Local Government, excluding schools and hospitals (OEWS Designation). | 33,920         | 0.63                                 | \$ 36.66         | \$ 76,250               |
| Automobile Dealers                                                    | 29,770         | 2.38                                 | \$ 40.13         | \$ 83,480               |

Salary.com - average in US is \$54,673.





Didn't find your job? Click 2





## Zip Recruiter

# Fleet Supervisor Salary



Fleet Supervisor Salary Comparison by Location



Payscale – US Average of 65,332





## Recommendation

Taking all the data that is included here, our average is \$68,086

|                        | Minimum  | Maximum  | Average  |  |
|------------------------|----------|----------|----------|--|
| Comparable Cities      | \$63,248 | \$84,428 | \$73,838 |  |
| Gallagher Data         |          |          |          |  |
| BLS                    |          |          | \$76,020 |  |
| BLS - Local Government |          |          | \$76,250 |  |
| Salary.com             |          |          | \$54,673 |  |
| Zip Recruiter          |          |          | \$62,400 |  |
| Payscale               |          |          | \$65,332 |  |
| Average of all         |          |          |