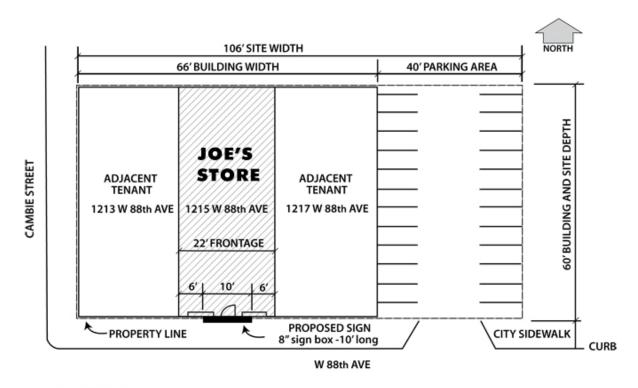

#### SAMPLE SITE SKETCHES:

SHOW SIMILAR SKETCH OF PROPOSED AND/OR CURRENT SITE LAYOUT WITH THE LOCATION OF ALL PROPOSED AND/OR CURRENT SIGNS.

Show the building outline and dimensions, property lines and dimensions, driveways, and sign locations. Include ALL frontage lengths in the sign application (both lot frontages and building frontages). Frontage dimensions can be found at the Wapello County Assessor's web site (<a href="http://wapello.iowaassessors.com/">http://wapello.iowaassessors.com/</a>) or at their office or the GIS Coordinator's office in the Wapello County Courthouse.

**LOT FRONTAGES** are those portions of a lot, property, or building site which are adjacent to and abutting a public street. Public alleys, easements, and pedestrian walkways are not considered frontage in determining sign area.

**BUILDING FRONTAGES** are those portions of the buildings which are parallel to and adjacent to the lot frontage. Sign regulations and requirements are found under Appendix A – Section 23 - Signs of the Zoning Regulations for the City of Ottumwa, Iowa.

Both an overhead site view and building elevation (frontal) sketches are required for your permit. Examples of each are below:

SITE PLAN
SCALE 1/16" = 1'0"

A clearly marked photograph can be used in place of an elevation drawing showing the signage on the building frontage or the freestanding signs in relation (scale) to the building front. Example below: