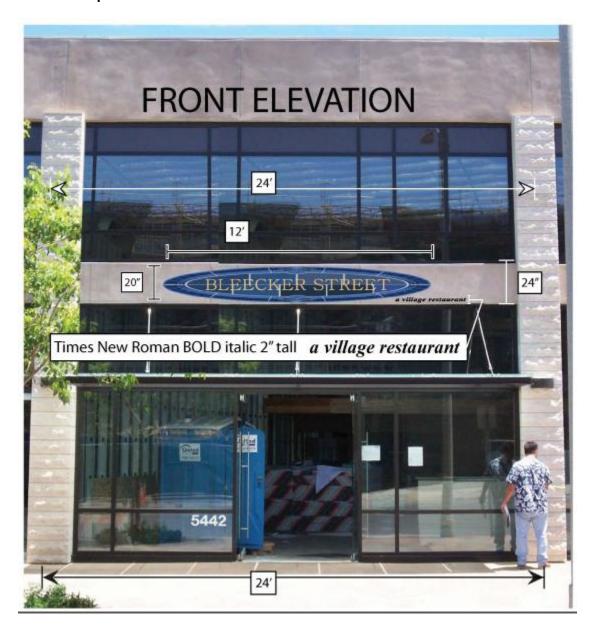

Both an overhead site view and building elevation (frontal) sketches are required for your permit. Examples of each are below:

SITE PLAN
SCALE 1/16" = 1'0"

A clearly marked photograph can be used in place of an elevation drawing showing the signage on the building frontage or the freestanding signs in relation (scale) to the building front. Example below: