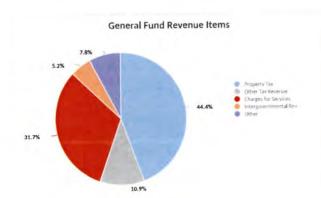

### I. RESOLUTIONS:

1. Resolution No. 132-2024, approving Purchase Policies and Procedures for the City of Ottumwa.

RECOMMENDATION: Pass and adopt Resolution No. 132-2024.

Resolution No. 150-2024, Directing the Acceptance of a Proposal to Purchase \$6,860,000\*
(Subject to Adjustment) General Obligation Capital Loan Notes, Series 2024; and Approving the Form and Authorizing Execution of a Note Purchase Agreement.

RECOMMENDATION: Pass and adopt Resolution No. 150-2024.

 Resolution No. 160-2024, approving and authorizing execution of a First Amendment to the Purchase and Development Agreement by and between the City of Ottumwa and Twentyone Properties, LLC.