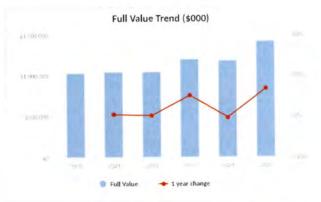

### I. RESOLUTIONS:

1. Resolution No. 132-2024, approving Purchase Policies and Procedures for the City of Ottumwa.

RECOMMENDATION: Pass and adopt Resolution No. 132-2024.

Resolution No. 150-2024, Directing the Acceptance of a Proposal to Purchase \$6,860,000\*
(Subject to Adjustment) General Obligation Capital Loan Notes, Series 2024; and Approving the Form and Authorizing Execution of a Note Purchase Agreement.

RECOMMENDATION: Pass and adopt Resolution No. 150-2024.

 Resolution No. 160-2024, approving and authorizing execution of a First Amendment to the Purchase and Development Agreement by and between the City of Ottumwa and Twentyone Properties, LLC.