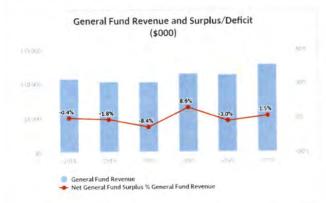

### I. RESOLUTIONS:

1. Resolution No. 132-2024, approving Purchase Policies and Procedures for the City of Ottumwa.

RECOMMENDATION: Pass and adopt Resolution No. 132-2024.

Resolution No. 150-2024, Directing the Acceptance of a Proposal to Purchase \$6,860,000\*
(Subject to Adjustment) General Obligation Capital Loan Notes, Series 2024; and Approving the Form and Authorizing Execution of a Note Purchase Agreement.

RECOMMENDATION: Pass and adopt Resolution No. 150-2024.

 Resolution No. 160-2024, approving and authorizing execution of a First Amendment to the Purchase and Development Agreement by and between the City of Ottumwa and Twentyone Properties, LLC.