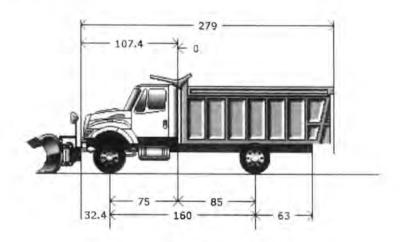

in 2025, but due to these supply chain constraints it is impossible to ensure that. The pricing below would be good through production of 2025, if production goes into 2026 we would need to adjust the pricing for model year increase and for a Federal Emission surcharge the will be assessed to all vehicles built after January 1, 2026. At this time we do not know what that amount will be, but we will be transparent in showing what that charge is once the engine manufacturers announce it. We would also have to update the pricing with Hawkeye for the body at that time as well. Thank you for the opportunity to quote this and let me know if you have any questions

\$113,871 00 International HV507 4x2 \$113,150.00 Hawkeye Truck Equipment Quote #10466

\$227,021 00 Total for truck and equipment



#### Model Profile 2025 HV507 SFA (HV507)

AXLE CONFIG: APPLICATION:

4X2

Front Plow No Spreader

MISSION: DIMENSION: Requested GVWR: 36220, Calc. GVWR: 36220, Calc. GCWR: 80000

Wheelbase 160 00, CA: 85.00, Axle to Frame: 63.00

1

ENGINE, DIESEL:

(Cummins L9 300) EPA 2024, 300HP @ 2200 RPM, 860 lb-ft Torque @ 1200 RPM, 2200 RPM

Governed Speed, 300 Peak HP (Max)

TRANSMISSION, AUTOMATIC:

(Allison 3500 RDS) 6th Generation Controls, Wide Ratio, 6-Speed with Double Overdrive, with PTO Provision, Less Retarder, Includes Oil Level Sensor, with 80,000-lb GVW and GCW Max,

On/Off Highway

CLUTCH:

Omit Item (Clutch & Control)

AXLE, FRONT NON-DRIVING:

(Meritor MFS-14-143A) Wide Track, I-Beam Type, 14,000-lb Capacity

AXLE, REAR, SINGLE:

(Meritor RS-23-160) Single Reduction, 23,000-lb Cap