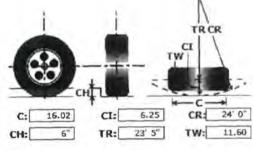

#### Calculation Factors

Wheelbase: 160

0002ARV Front Axle

AXLE, FRONT NON-DRIVING [Meritor MFS-14-143A] Description:

Wide Track, I-Beam Type, 14,000-lb Capacity

Front Wheel

WHEELS, FRONT (Accuride 28828) DISC; 22.5x8.25 Rims, Description

Powder Coat Steel, 2-Hand Hole, 10-Stud, 285 75mm BC. Hub-Piloted, Flanged Nut, with 472" Thick Increased

Capacity Disc and with Steel Hubs

07382135439 Front Tire

TIRES, 11R22.5 Load Range H HSR 3 (CONTINENTAL), Description

494 rev/mile, 75 MPH, All-Position

Steering Gear: 0005PSA

STEERING GEAR, (Sheppard M100) Power Description:

### **Turning Radius Statistics**

General Information

Inside Turn Angle: 45 Degrees 21

Radial Overhang

Axle Information

6 25 Degrees KingPin Inclination

KingPin Center 715

### Turning Radius - Curb View





<sup>\*</sup> All Measurements are in inches, unless otherwise specified

### INTERNATIONAL

### Turning Radius Summary 2025 HV507 SFA (HV507)

11

May 21, 2024

This information is based on engineering information available at this time. Actual figures may vary. Navistar, Inc. cannot accept liability for consequences due to this variance.

Proposal: 18709-01



| Quote ID:   | Q10466    |
|-------------|-----------|
| Quote Date: | 5/17/2024 |
| Expiration  | 6/16/2024 |

### EST. 1946

Phone: (515) 289-1755 www.hawkeyetruckequipment.com 5800 NW 2ND Street P.O. Box 3283 Des Moines, IA 50316-0283

Customer: CITY OF OTTUMWA

CITY HALL 105 EAST THIRD OTTUMWA IA 52501 Contact:

Phone: (641) 683-0600

Email:

Salesperson: MICHAEL FULTON

| Vehicle Make | Vehicle Model | Vehicle Year | Single