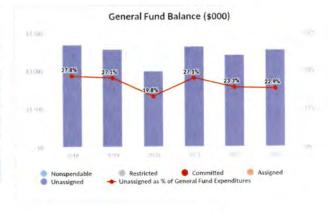

tumwa (City of) State US Ottumwa (City of)



Issuer: Ottumwa

State: IA County: Wapello

o Sector:

| Employment by I                 | ndustry - 2022*         |         |
|---------------------------------|-------------------------|---------|
| Wapello                         | County                  |         |
| Description                     | # of People<br>Employed | % Total |
| Manufacturing                   | 3,795                   | 21.1%   |
| Gov't & Gov't Ent               | 2,760                   | 15.4%   |
| Retail Trade                    | 2,410                   | 13.4%   |
| Health Care & Social Assistance | 2,273                   | 12.7%   |
| Accommodation & Food Svcs       | 1,274                   | 7.1%    |

<sup>\*</sup>Source: Bureau of Economic Analysis



GO - City or Town







#### Information from Official Statement/Continuing Disclosure\*

| Top 10 Taxpayers (% of AV)                              | 17.84%                                            |
|---------------------------------------------------------|---------------------------------------------------|
| Top Taxpayer (% of AV)                                  | 5.36%                                             |
| Top Taxpayer (with industry)                            | MPT of Ottumwa-Lima<br>LLC (Health Care Facility) |
| Total Direct Debt + Overlapping Debt (\$000)            | 34,830                                            |
| Total Direct Debt + Overlapping Debt per capita (\$)    | 1,383                                             |
| Total Direct Debt + Overlapping D