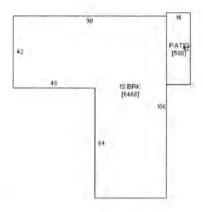

RECOMMENDATION: Pass and adopt Resolution No. 181-2024.

 Resolution No. 183-2024, awarding the contract for asbestos abatement and demolition of the Six Trailers at 1405 Albia Road, (Lots 1, 2, 3, 4, 10 and 29), subject to Courts order, to Dan Laursen of Ottumwa, Iowa for \$6,800 Asbestos Abatement and \$32,900 demolition; total bid \$39,700.