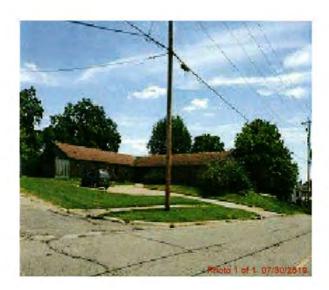

This was the time, place and date set for a Public Hearing on proposed Ord. No. 3233-2024, amending Code of Ord. by changing zoning classification of property 1014 N. Elm St.; (Lots 30, 31, 32 and 33 in East Ottumwa, Addition to City of Ottumwa, Wapello County, IA); from R-2 Two-Family Res. Dist. to R-4 Multifamily Res. (Medium-Density) Dist. Comm. Dev. Dir. Simonson reported applicant seeks rezoning for the property in order to create nine multifamily dwelling units. Central IA Shelter and Services along with Rolling Hills Coalition with funding assistance from State of IA will do the project. This project supports the mission of eliminating homelessness in Wapello County by providing permanent supportive housing. P&Z Comm. approved this rezoning at their mtg. Aug. 5, 2024. Sam Carrell with Central IA Services provided more information on the project and reported deadline for submission to the state for acceptance is November 2024. Construction is slated for completion by end of 2025 if all deficiencies can be rectified. Chris Craver also spoke about this item; frustrated with the process of identifying and notifying citizens living close to property because she only found out about it through

word of mouth. The process, as is, leaves many people in the dark and not aware of the rezoning. They deserve an opportunity to question the zoning. Simonson agreed, he wants to revisit the current process to see if any changes can be made. Currently, addresses provided by Wapello Co. Assessor are by parcel number, not how many dwellings/living areas are on each parcel. Notice was also published in Ottumwa Courier for both mtgs. A lot of discussion was had between Council members; Rath stated sending back to P&Z won't necessarily change their recommendation and there are still two readings of this Ord. to discuss and either approve or deny. Caviness moved, seconded by Hoffman to close public hearing. Motion carried 4-1. Absent: Galloway.

Caviness moved, seconded by Bossou to pass first consideration of Ord. No. 3233-2024, amending Code of Ord. by changing zoning classification of 1014 N. Elm St. from R-2 to R-4. Motion carried 3-2. Ayes: Hoffman, McAntire, Bossou. Nays: Caviness. Absent: Galloway.