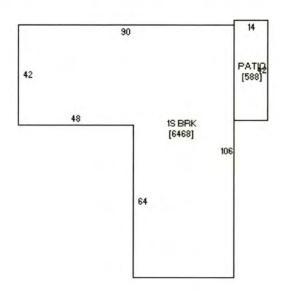

This was the time, place and date set for a Public Hearing on proposed Ord. No. 3233-2024, amending Code of Ord. by changing zoning classification of property 1014 N. Elm St.; (Lots 30, 31, 32 and 33 in East Ottumwa, Addition to City of Ottumwa, Wapello County, IA); from R-2 Two-Family Res. Dist. to R-4 Multifamily Res. (Medium-Density) Dist. Comm. Dev. Dir. Simonson reported applicant seeks rezoning for the property in order to create nine multifamily dwelling units. Central IA Shelter and Services along with Rolling Hills Coalition with funding assistance from State of IA will do the project. This project supports the mission of eliminating homelessness in Wapello County by providing permanent supportive housing. P&Z Comm. approved this rezoning at their mtg. Aug. 5, 2024. Sam Carrell with Central IA Services provided more information on the project and reported deadline for submission to the state for acceptance is November 2024. Construction is slated for completion by end of 2025 if all deficiencies can be rectified. Chris Craver also spoke about this item; frustrated with the process of identifying and notifying citizens living close to property because she only found out about it through

word of mouth. The process, as is, leaves many people in the dark and not aware of the rezoning. They deserve an opportunity to question the zoning. Simonson agreed, he wants to revisit the current process to see if any changes can be made. Currently, addresses provided by Wapello Co. Assessor are by parcel number, not how many dwellings/living areas are on each parcel. Notice was also published in Ottumwa Courier for both mtgs. A lot of discussion was had between Council members; Rath stated sending back to P&Z won't necessarily change their recommendation and there are still two readings of this Ord. to discuss and either approve or deny. Caviness moved, seconded by Hoffman to close public hearing. Motion carried 4-1. Absent: Galloway.

Caviness moved, seconded by Bossou to pass first consideration of Ord. No. 3233-2024, amending Code of Ord. by changing zoning classification of 1014 N. Elm St. from R-2 to R-4. Motion carried 3-2. Ayes: Hoffman, McAntire, Bossou. Nays: Caviness. Absent: Galloway.