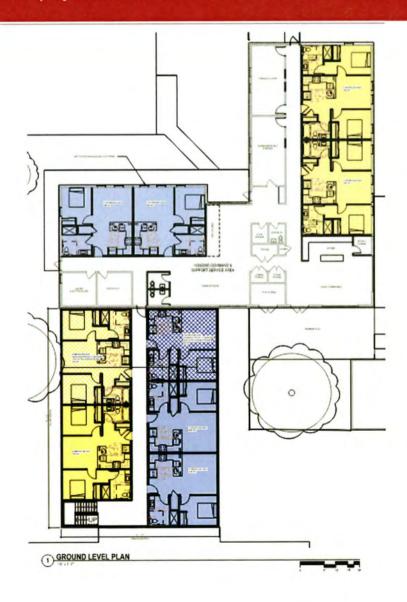

This was the time, place and date set for a Public Hearing on proposed Ord. No. 3233-2024, amending Code of Ord. by changing zoning classification of property 1014 N. Elm St.; (Lots 30, 31, 32 and 33 in East Ottumwa, Addition to City of Ottumwa, Wapello County, IA); from R-2 Two-Family Res. Dist. to R-4 Multifamily Res. (Medium-Density) Dist. Comm. Dev. Dir. Simonson reported applicant seeks rezoning for the property in order to create nine multifamily dwelling units. Central IA Shelter and Services along with Rolling Hills Coalition with funding assistance from State of IA will do the project. This project supports the mission of eliminating homelessness in Wapello County by providing permanent supportive housing. P&Z Comm. approved this rezoning at their mtg. Aug. 5, 2024. Sam Carrell with Central IA Services provided more information on the project and reported deadline for submission to the state for acceptance is November 2024. Construction is slated for completion by end of 2025 if all deficiencies can be rectified. Chris Craver also spoke about this item; frustrated with the process of identifying and notifying citizens living close to property because she only found out about it through

word of mouth. The process, as is, leaves many people in the dark and not aware of the rezoning. They deserve an opportunity to question the zoning. Simonson agreed, he wants to revisit the current process to see if any changes can be made. Currently, addresses provided by Wapello Co. Assessor are by parcel number, not how many dwellings/living areas are on each parcel. Notice was also published in Ottumwa Courier for both mtgs. A lot of discussion was had between Council members; Rath stated sending back to P&Z won't necessarily change their recommendation and there are still two readings of this Ord. to discuss and either approve or deny. Caviness moved, seconded by Hoffman to close public hearing. Motion carried 4-1. Absent: Galloway.

Caviness moved, seconded by Bossou to pass first consideration of Ord. No. 3233-2024, amending Code of Ord. by changing zoning classification of 1014 N. Elm St. from R-2 to R-4. Motion carried 3-2. Ayes: Hoffman, McAntire, Bossou. Nays: Caviness. Absent: Galloway.