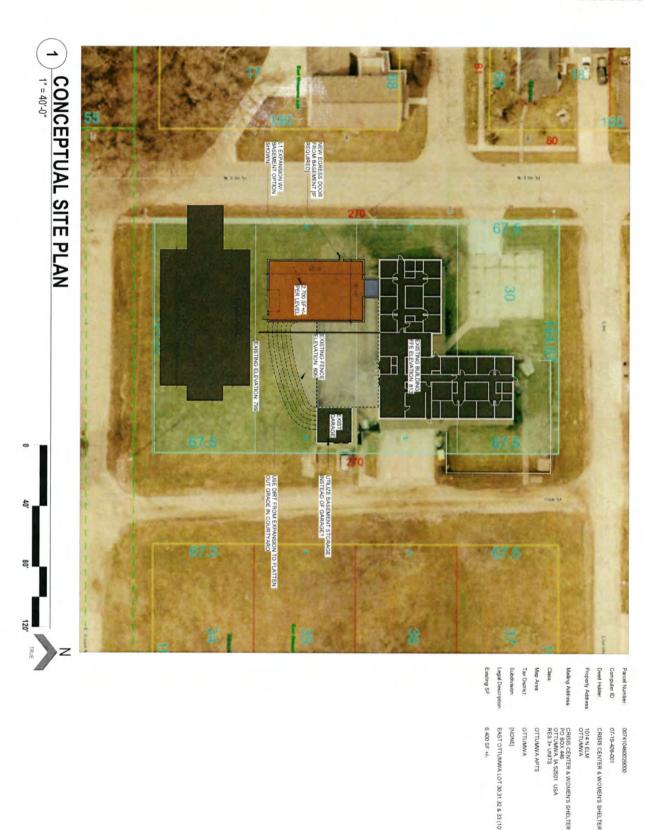

ity and capabilities of the existing property, CISS hopes to provide permanent housing to individuals and families, at risk of, or currently experiencing homelessness.

It is important to understand that this property will NOT be utilized as a homeless shelter. It however would have the capability to serve as a limited temporary emergency shelter in case of weather amnesty events or natural disaster events should the Wapello County Emergency Management need to utilize it in such cases.

We hope you will consider our request favorably. We have identified significant funding to support the remodeling, improvements and services, but for the funding to be granted your favorable consideration is required.

Warm Regards,

Sam Carrell

Director of Rural Development Central Iowa Shelter Services









SE ELEVATED VIEW









CISS Ottumwa Ottumwa, Iowa

Order of Magnitude Budget

4/9/2024





# **CISS Ottumwa**

Ottumwa, Iowa

COST OPINION 4/9/2024



# TABLE OF CONTENTS

| 01 | Budget/Project Approach |
|----|-------------------------|
| 02 | Project Scope           |
| 03 | Budget                  |
| 04 | Next Steps              |
| 05 | Reference Materials     |

# PRE-CONSTRUCTION PROCESS

Your project is in Order of Magnitude.

At the order of magnitude phase, we know only the intended use of the building, general design concept, and approximate schedule goals. The purpose of this step is to determine feasibility and project direction. Generally, the approach is to leverage historical cost data from similar projects, modified by known current escalation and market trends