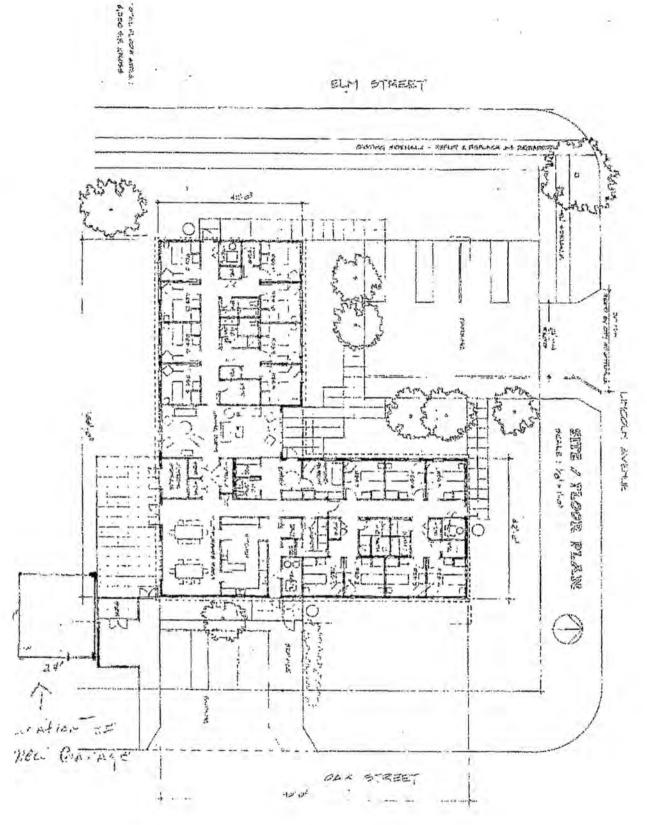

24.00 x L24.00 576 SF, Frame, Hig | / Good | 1994 |      |      |             |              |        |
| Yrd       |                                                               | NML    | 1988 |      |      |             | T            |        |

PDF+PIN: 012+007410460029000 Wed, 1/10/2024, 5:12 PM Page 5

| Prior<br>Year | Comment              | Value Type | Location | Class      | Land Value | Dwelling Value | Improvement Value | M & E Value | Total Value |
|---------------|----------------------|------------|----------|------------|------------|----------------|-------------------|-------------|-------------|
| 2023          | IN HOUSE REVALUATION | BofR       | Urban F  | ES 3+ UNIT | \$14,520   | \$387,730      | \$0               | \$0         | \$402,250   |





Sketch 1 of 1







# SHELTER & SERVICES

1420 MULBERRY ST. DES MOINES, IA 50309 P: 515.284.5719 F: 515.883.1692

# List of Surrounding Property Owners 1014 N Elm Street

| Property                               | Owner                                    |  |
|----------------------------------------|------------------------------------------|--|
| 3 Empty lots directly east of property | CHRISTNER PROPERTIES LLC17587 US HWY 34  |  |
| and one house 1015 East Court          | OTTUMWA, IA 52501-8929 USA               |  |
| 1104 N Elm Street                      | MARTIN, WILLIAM THOMAS PAUL              |  |
| 1106 N Elm Street                      | SHEELEY, ZACHARY                         |  |
|                                        | 1902 CHESTER AVE                         |  |
|