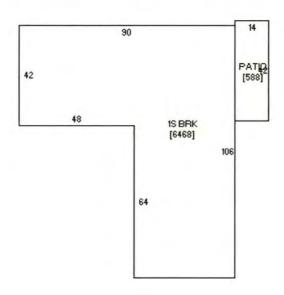

e (Commercial)<br>W24.00 x L24.00 576 SF, Frame, Hig | / Good | 1994 |      |      |             |              |        |
| Yrd       |                                                               | NML    | 1988 |      |      |             | T            |        |

PDF+PIN: 012+007410460029000 Wed, 1/10/2024, 5:12 PM Page 5

| Prior<br>Year | Comment              | Value Type | Location | Class      | Land Value | Dwelling Value | Improvement Value | M & E Value | Total Value |
|---------------|----------------------|------------|----------|------------|------------|----------------|-------------------|-------------|-------------|
| 2023          | IN HOUSE REVALUATION | BofR       | Urban F  | ES 3+ UNIT | \$14,520   | \$387,730      | \$0               | \$0         | \$402,250   |





Sketch 1 of 1







# SHELTER & SERVICES

1420 MULBERRY ST. DES MOINES, IA 50309 P: 515.284.5719 F: 515.883.1692

# List of Surrounding Property Owners 1014 N Elm Street

| Property                               | Owner                                    |  |
|----------------------------------------|------------------------------------------|--|
| 3 Empty lots directly east of property | CHRISTNER PROPERTIES LLC17587 US HWY 34  |  |
| and one house 1015 East Court          | OTTUMWA, IA 52501-8929 USA               |  |
| 1104 N Elm Street                      | MARTIN, WILLIAM THOMAS PAUL              |  |
| 1106 N Elm Street                      | SHEELEY, ZACHARY                         |  |
|                                        | 1902 CHESTER AVE                         |  |
|