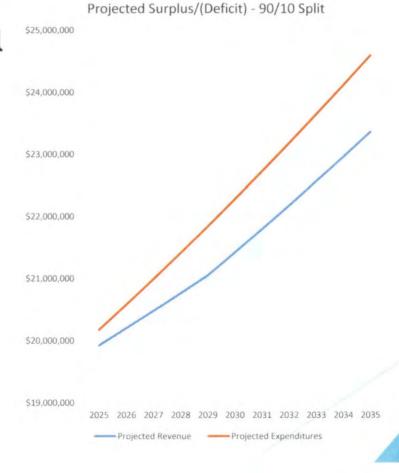

nt
  - Public Works engineering and refuse collection
  - Health & Social Services building / code enforcement and health dept. clean-ups
  - Culture & Recreation muni. band, parks, and Beach Ottumwa
  - Community & Economic Development planning / zoning
  - General Government administrative support to departments plus City Hall maintenance
  - Operating Transfers Add'l Support to BVC, Cemetery, & Library
- ▶ Plus Previous Levies Rolled into Same \$8.10
  - Emergency Levy Gen Fund Support
  - Event Center Support to Fund BVC Contractual Obligation
  - Library Levy Previously Voted to Support Library

# Maintaining the Current Ratio 90/10 - (Status Quo)

At current service level= structural deficit

By FY32 estimated \$1M annual deficit

By end of FY35 combined deficit is estimated \$8.5M



# Maintaining the Current Ratio 80/20



- At current service level= structural deficit
- FY27 est \$70K annual deficit - grows to \$794K annual deficit by FY35
- By end of FY35 combined deficit is estimated \$4.4M

# Maintaining the Current Ratio 70/30 - (Presented)

At current service level= structural surplus

Projected Surplus/(Deficit) - 70/30 Split

By FY35 annual surplus estimated \$86K

\$23,000,000

\$24,000,000

\$22,000,000

Surplus \$ could be used to support street/sewer projects or reduce levy

\$21,000,000

20 000 000

\$19,000,000

2025 2026 2027 2028 2029 2030 2031 2032 2033 2034 2035

— Projected Revenue — Projected Expenditures

# Sample Ballot Language

- SHALL THE FOLLOWING PUBLIC MEASURE BE ADOPTED?
  - Yes [ ]
  - ▶ No [ ]
- A local sales and services tax shall be