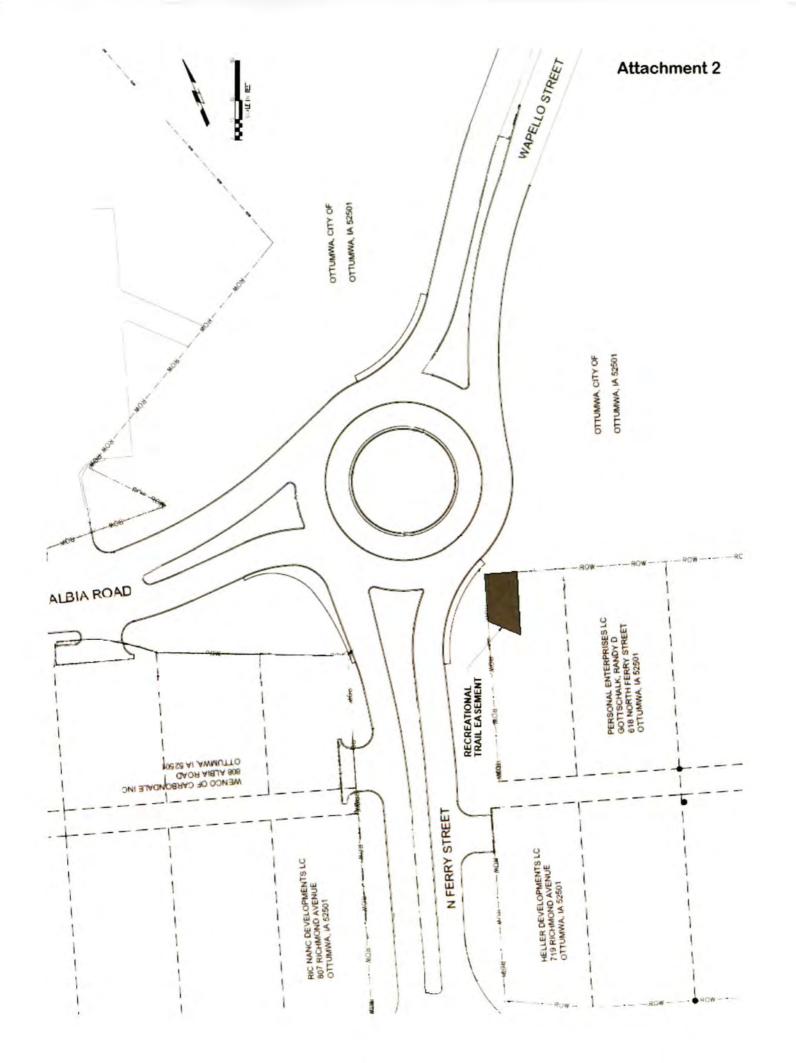

RECOMMENDATION: Pass and adopt Resolution No. 190-2024.

3. Resolution No. 191-2024, authorizing the Mayor to execute a Recreational Trail Easement to develop, construct and maintain the Wapello Street Extension Trail.

RECOMMENDATION: Pass and adopt Resolution No. 191-2024.

 Resolution No. 192-2024, approving the plans, specifications, form of contract and estimated cost for the Church Street Crosswalks Project.

RECOMMENDATION: Pass and adopt Resolution No. 192-2024.