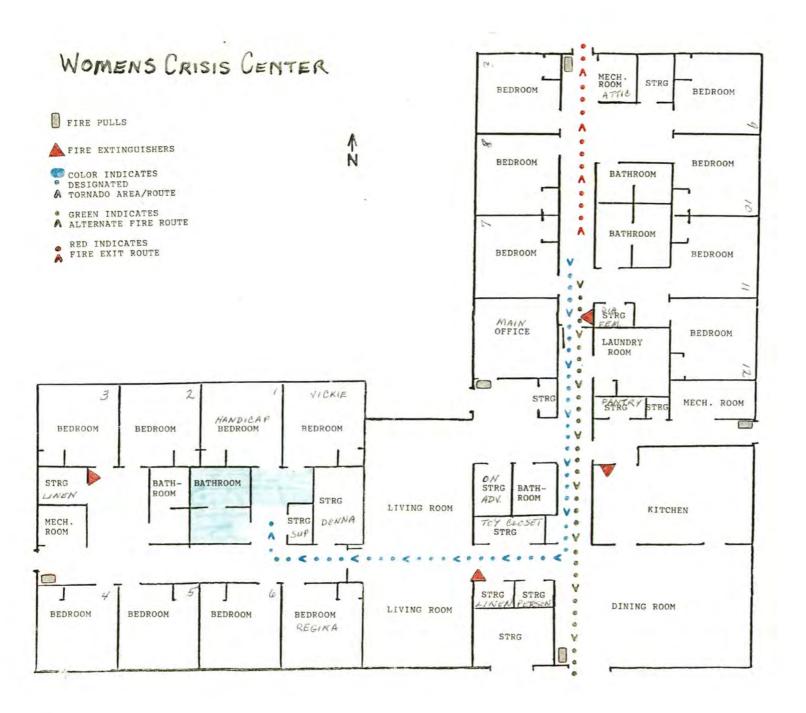

.00 x L24.00 576 SF, Frame, Hig | / Good | 1994 |      |      |             |              |        |
| Yrd       |                                                               | NML    | 1988 |      |      |             | T            |        |

PDF+PIN: 012+007410460029000 Wed, 1/10/2024, 5:12 PM Page 5

| Prior<br>Year | Comment              | Value Type | Location | Class      | Land Value | Dwelling Value | Improvement Value | M & E Value | Total Value |
|---------------|----------------------|------------|----------|------------|------------|----------------|-------------------|-------------|-------------|
| 2023          | IN HOUSE REVALUATION | BofR       | Urban F  | ES 3+ UNIT | \$14,520   | \$387,730      | \$0               | \$0         | \$402,250   |





Sketch 1 of 1







# SHELTER & SERVICES

1420 MULBERRY ST. DES MOINES, IA 50309 P: 515.284.5719 F: 515.883.1692

# List of Surrounding Property Owners 1014 N Elm Street

| Property                               | Owner                                    |  |
|----------------------------------------|------------------------------------------|--|
| 3 Empty lots directly east of property | CHRISTNER PROPERTIES LLC17587 US HWY 34  |  |
| and one house 1015 East Court          | OTTUMWA, IA 52501-8929 USA               |  |
| 1104 N Elm Street                      | MARTIN, WILLIAM THOMAS PAUL              |  |
| 1106 N Elm Street                      | SHEELEY, ZACHARY                         |  |
|                                        | 1902 CHESTER AVE                         |  |
|