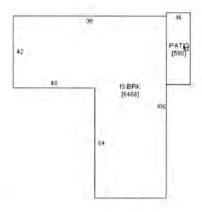

5.00 | 283.50       |

#### Commercial Building Information

| Occupancy    | Year Built | <b>Building Area</b> |
|--------------|------------|----------------------|
| Nursing Home | 1987       | 6.468                |

2/1/24, 4:18 PM Wapello County

### Yard Extra Information

| Description         | Item Count | Year Built |
|---------------------|------------|------------|
| Garage (Commercial) | 1          | 1994       |
| Paving - Concrete   | 1          | 1988       |

#### Sale Information

| Sale Date  | Amount | Non-Useable Transaction Code                  | Recording |
|------------|--------|-----------------------------------------------|-----------|
| 05/14/2001 | \$0    | 2 - Sale to/by Government/Exempt Organization | 518-1047  |

2/1/24, 4:18 PM Wapello County

Shenill.



Sketch of Pin 007410460029000



G15 Harr Littlemintion

| 4:18 PM | Wapello County |
|---------|----------------|
|         |                |
|         |                |
|         |                |
|         |                |
|         |                |
|         |                |
|         |                |
|         |                |
|         |                |
|         |                |
|         |                |

1014 N ELM, OTTUMWA **CRISIS CENTER & WOMEN'S SHELTER** Map Area: Ottumwa Apts Deed: Checks/Tags: E Contract: Route: 000-000-000 Lister/Date: CID#: 07-19-408-001 Tax Dist: Ottumwa Review/Date: DBA: Plat Page: Entry Status: Urban / RES 3+ UNITS MLS: Subdiv: [NONE] Legal: Section: 000; Twp: 000; Rng: 000; Block: ; Lot: ; Deeded Acres: 0.000 EAST OTTUMWA LOT 30,31